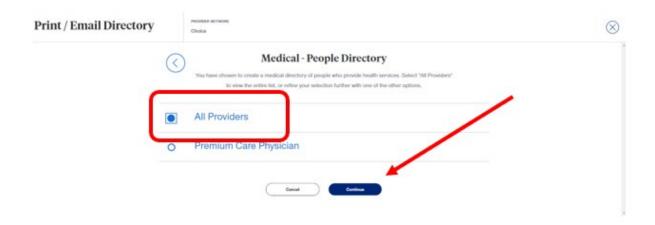

Members may obtain a print copy of the directory by selecting the "Print/Email Provider Directory" Quick Links function at the bottom of the search landing page. Directory results can either be emailed or printed in pdf format. Members may also call customer service at the telephone number listed on the back of their ID card, and request a copy be mailed. A walkthrough of this process can be found in the appendix.