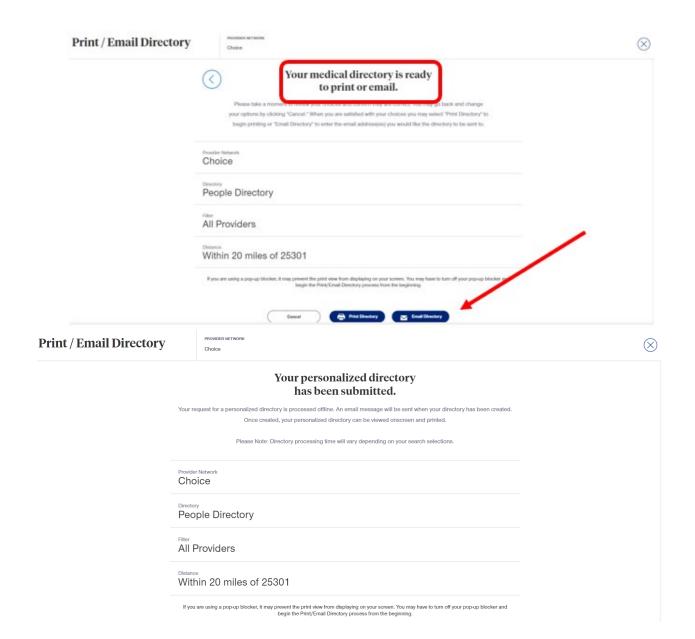

Members may obtain a print copy of the directory by selecting the "Print/Email Provider Directory" Quick Links function at the bottom of the search landing page. Directory results can either be emailed or printed in pdf format. Members may also call customer service at the telephone number listed on the back of their ID card, and request a copy be mailed. A walkthrough of this process can be found in the appendix.