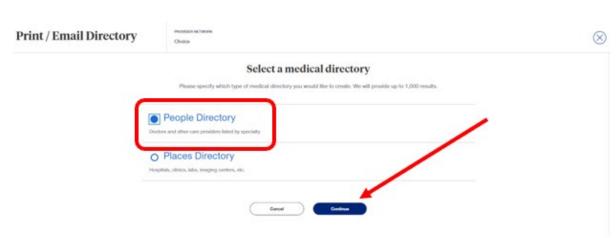

Members may obtain a print copy of the directory by selecting the "Print/Email Provider Directory" Quick Links function at the bottom of the search landing page. Directory results can either be emailed or printed in pdf format. Members may also call customer service at the telephone number listed on the back of their ID card, and request a copy be mailed. A walkthrough of this process can be found in the appendix.