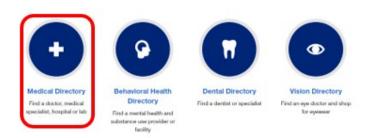

# How to Obtain Printed Copies of Provider Directories

# What type of provider are you looking for?

# To search for doctors, clinics or facilities, choose a type of plan.

Individual Plans
Select from among the UHC family of health plans (does not include State Exchange, Medicare, or Medicaid plans)

Find Health Insurance Marketplace providers for individuals, families, and small businesses