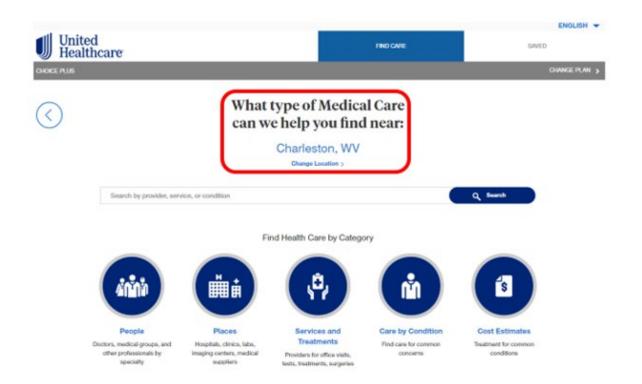

#### **Members to Obtain Printed Copies of Provider Directories**

A searchable provider directory for the UHC web-based online directory can be accessed via these links via a non-authenticated access:

Https://connect.werally.com/plans/uhc/1 or myuhc.com.

Members may obtain a print copy of the directory by selecting the "Print/Email Provider Directory" Quick Links function at the bottom of the search landing page. Directory results can either be emailed or printed in pdf format. Members may also call customer service at the telephone number listed on the back of their ID card, and request a copy be mailed. A walkthrough of this process can be found in the appendix.